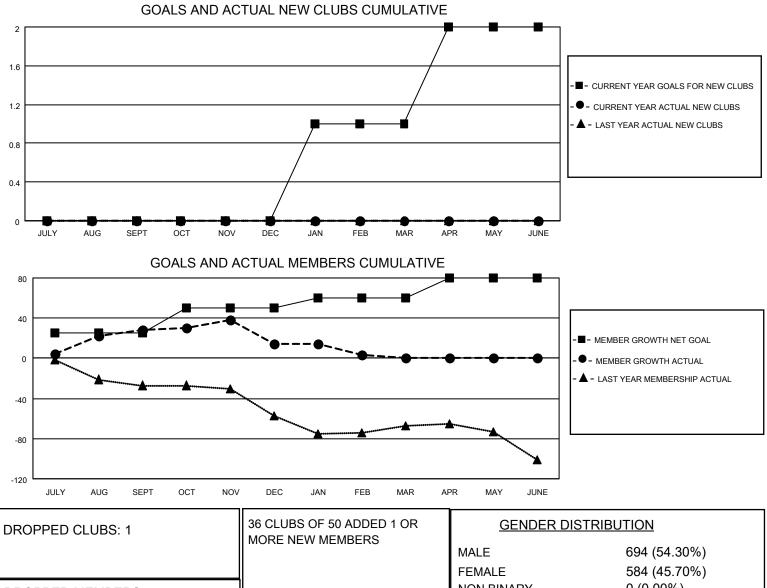

## LOCATION CALIFORNIA

District 4 C5

Results as of: 2/28/2022

| Clubs                 |               |           |               | Members               |                        |                         |                                                    |
|-----------------------|---------------|-----------|---------------|-----------------------|------------------------|-------------------------|----------------------------------------------------|
| RESULTS FOR 2021-2022 |               |           |               | RESULTS FOR 2021-2022 |                        |                         |                                                    |
| QUARTER               | NEW CLUB GOAL | NEW CLUBS | DROPPED CLUBS | QUARTER               | BER GROWTH NET<br>GOAL | MEMBER GROWTH<br>ACTUAL | DROPPED<br>MEMBERS ACTUAL<br>(including transfers) |
| JULY/AUG/SEPT         | 0             | 0         | 0             | JULY/AUG/SEPT         | 25                     | 65                      | 25                                                 |
| OCT/NOV/DEC           | 0             | 0         | 0             | OCT/NOV/DEC           | 25                     | 30                      | 38                                                 |
| JAN/FEB/MAR           | 1             | 0         | 1             | JAN/FEB/MAR           | 10                     | 18                      | 27                                                 |
| APR/MAY/JUNE          | 1             | 0         | 0             | APR/MAY/JUNE          | 20                     | 0                       | 0                                                  |

| DROPPED MEMBERS |    |                           | FEMALE<br>NON BINARY<br>PREFER NOT TO ANSWER | 584 (45.70%)<br>0 (0.00%)<br>0 (0.00%) |
|-----------------|----|---------------------------|----------------------------------------------|----------------------------------------|
| DECEASED        | 10 |                           |                                              | 0 (0.00 %)                             |
| CLUB CANCELLED  | 0  | CLICK HERE FOR CUMULATIVE | TOTAL FAMILY UNIT MEMBERS                    | 302                                    |
| OTHER           | 80 | MEMBERSHIP DATA           |                                              |                                        |
| TOTAL           | 90 |                           | FAMILY MEMBERS PAYING HAL                    | F DUES 155                             |
|                 |    |                           |                                              |                                        |